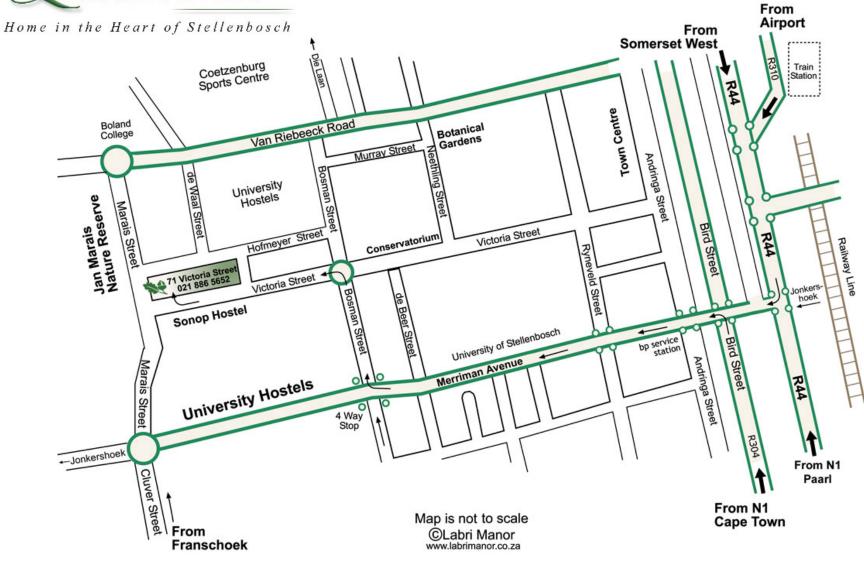

## **Directions to Labri Manor**

## From Cape Town International Airport:

- Take the N2 in the direction of Somerset West
- On the N2, take the Baden Powell/Stellenbosch Exit and turn left (on the bridge) onto the R310 towards Stellenbosch.
- Stay on the R310 (Pass Spier Wine Estate) until you hit a T-junction (intersection with M12).
- Turn right towards Stellenbosch and follow this road without turning-off for three traffic lights.
- After the third traffic light, the road feeds into the R44, which you follow in a northerly (left) direction.
- Get into the right hand lane, pass one traffic light and at the second traffic light, turn right into Merriman Ave.
- Carry on up Merriman Ave; past 3 sets of traffic lights up to a 4-way-stop (Bosman Street)
- At the 4-way-stop, turn right into Bosman Street.
- At the next intersection (mini circle) turn left into Victoria Steet. Labri Manor is no 71 on your right hand side.

## From Somerset West / N2 Eastbound

- Take the R44 towards Stellenbosch
- In Stellenbosch, stay on the R44 up to the turn off into Merriman Ave: (This is ± at the 8th set of traffic lights after you
  have left Somerset West. Look out for a railway line on your left and large sports grounds on your right. Follow the sign
  reading "Jonkershoek". Turn right; that is into Merriman Ave)
- Carry on up Merriman Ave, past 3 sets of traffic lights up to a 4-way-stop.
- At the 4-way-stop turn right into Bosman Street.
- At the next intersection (mini circle) turn left into Victoria Street. Labri Manor is no 71 on your right hand side.

## From Cape Town / N1

- From Cape Town take the N1 in a north-easterly direction.
- Turn off at Exit 39 and follow the R304 into Stellenbosch; about 14km.
- Stay on this road which leads into town and becomes Bird Street to the intersection with Merriman Ave.
- Turn left into Merriman Ave.
- Carry on up Merriman Ave past 3 sets of traffic lights up to a 4-way-stop, crossing Bosman Street.
- At that 4-way-stop, turn right into Bosman Street.
- At the next intersection (mini circle) turn left into Victoria Street. Labri Manor is no 71 on your right hand side.